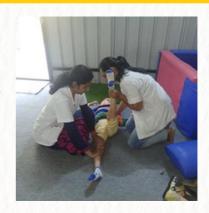

#### **THERAPY SUPPORT**

Aarambh adopt a hybrid technique for therapy service. Till December 2021 Aarambh gives all therapies by online classes. We started offline classes at end of December 2021. More than 200 children benefited in online therapy class.

We conducted speech, music, dance and special education classes online. From December end one to one therapy session started. Till March more than 50 children benefited.