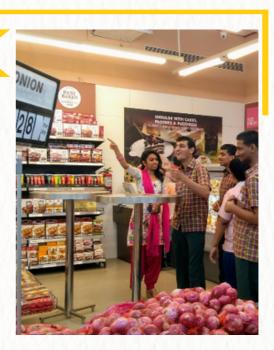

#### स्वमग्न मुले होणार स्वावलंबी

म. टा. प्रतिनिधी, औरंगाबाद

शहराजील स्थापन मुले स्थापलंधी होण्यात सन्त्र हाल्चे आंत्रित आंध्र ही मुले काराय बेंग लांच्य काराय पेरेट लाय काराय आंत्रीत आंध्रीत मा प्रकार काराय आंद्रीत आंद्रीत आंद्रीत साले उत्तर आंद्रीत आंद्रीत आंद्रीत हालूक्यु अंकेक स्थापन मुले या प्रधान काराय सालाय सालाय आंद्रीत होंग्लेच मानाने 'स्थापीआ' में 'सीएसआ' अंकरंत दिलेखा नाड लाओंच्यो स्थापीन हा प्रथासात लखांच्या रेणणीतृन हा व्यवसाय गृही पाठवायव्या मृहतंथार आणि हरिकारी पाठवायव्या मृहतंथार आणि हरिकारी पाठवायव्या मानाय पाठवा आदिश्रम डे निर्मान मुक्त होत आहे. स्वयमण्डा माणवेथा आदिश्रम महरते की, बहुतंकांचा साग्यव्या कारतंखा दिस् पाणाठी आणि ही मूले काम कर साक्ष्णार, आसा प्रश्न नव्याजनक साल्यांच्या पहती. माड औरंशावार व मानायाजास्वास्त्रमा लाखांच्या देणगीतन हा व्यवसाय

किरण जोशी, साद शेख, शुभम गौतम, हर्षद देशपांडे, विक्रम तौर तुषार लोया, श्रीहरी टाकळकर कागदी बॅग, प्लेट करतील.

आहेत, तरीही ही मुले च्यानध्य प्रधायर उभी गृह सक्तता व अनेकांना प्रेरण देक सकतात, हे समाजासमेर आण्याच्या मनस्यी प्रधान हा आरंभ आदिश्रम सेटरच्या वतीने मेला जात आहेत, मालच्या ११ वर्षाचानुन सुरू आसलेच्या मेले योग्य प्रहित्तानाने नेमून दिलेले एकादे काम करण्यासाठी सक्षम

कार्यो आहेत. कर्ततः कार्यो मुद्दे आता १८ वर्षाची हार्यो आहेत च ती आहा सवायत्वी हीण्याच्य हुप्टेने केद्राच्या साध्यमहान प्रयाण केद्रो तत आहेत. ताब प्रयानांचा भाग मत्त्रम् आदेश क्रियात्वा साय प्रतानांचा केद्राच्या साध्यमहानु कार्या देशो प्रयास्त्रम सुरू केद्राच्या सार्थे स्वात्रम च्यास्त्रम सुरू केद्राच जात आहे. केद्राच्या च मुख्य मत्त्रणते स्वामन स्टेट बॅक ऑफ इंडिया थी सिडक येथील शास्त्रा मदतीला धावून आली आहे. कागदी बँग व प्लेट तपान करण्याच्या मतीन खरेदीसाठी या कैंकने 'सीएसआर'अंतर्गत केंद्राल नक लाखांचा निधी दिला आहे. या निधीतून सात लाखा च पायणेतीन लाखांच्या दोन मजीनची खरेदी करण्यात आली आहे.