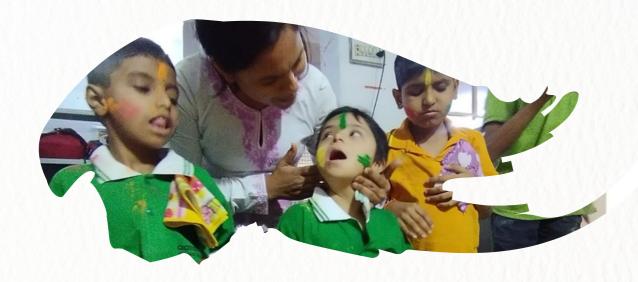

#### प्रजासत्ताक दिन पूर्वसंध्येला रंगली विशेष मुलांची सांस्कृतिक स्पर्धा

औरंगाबाद, ता. २९ : नृत्य, गायन आणि बहारदार वेशभूषा सादर करीत विशेष मुलांनी प्रजासत्ताक दिनाच्या पूर्वसंध्येला विशेष मुलांनी मातृभूमीला सलाम केला. प्रसिध्द बालसाहित्यीक आव्हाड आणि बालचित्रकार वैष्णवी आव्हाड यांनी मुलांबरोबर गप्पा गोष्टी करत त्यांचा उत्साह वाढवला

आरंभ सोसायटी फॉर ऑटिझम अँड स्लो लर्नरतफें हा उपक्रम झाला. विशाखा पेडगावकर, चेतन पाटील, अश्विनी वांढेकर यांनी प्रत्येक गटातून मुलांची अंतिम फेरीसाठी निवड केली. विविध गटातून २५ मुलांनी सादरीकरण केले.

मुलांच्या कलागुणांना वाव मिळावा यासाठी विविध ऑनलाईन कार्यक्रमांचे आयोजन असल्याचे आरंभच्या संचालिका अंबिका टाकळकर यांनी सांगितले. सूत्रसंचालन अश्वनी वांढेकर यांनी व वैशाली दंडे यांनी आभार मानले. आरंभचे शिक्षक गोपाळ देशमुख, छाया राऊत यांनी उपक्रमासाठी प्रयत्न केले.