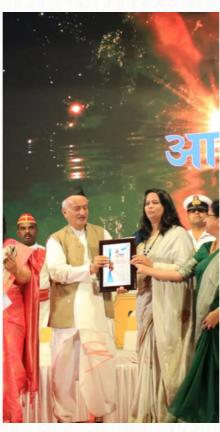

#### सेवादीप पुरस्काराने 'आरंभ'चा सन्मान

स्वमञ्न मुलांसाठी केलेल्या कार्याची दस्वल

म. टा. प्रतिनिधी, औरंगाबाद

पुण्यातील रेलफॉर फाउंडेशनच्य पहिला 'सेवादीप' पुरस्कार औरंगाबादच्या आरंभ सोसायटी फॉर ऑटिशम ॲण्ड स्लो लनंर चिल्ड्रेन

अहिंद्रसम् अर्थे अर्थे स्त्री त्रिक्ट्रियं संस्थेला मिळाला. स्वमान मुलीसाठी करणाऱ्या कार्याची दखल फेत था पुरस्कारासाठी आरोपची निवड झाली. प्रस्कारासाठी आरोपची निवड झाली. 'आरोप'स्त्र दहा संस्था आहि. 'आरोप'स्त्र दहा संस्था आणि दीन ज्यक्तींना संख्यीप पुरस्कार देकन गीरकण्यात आले. रालकीर फाउंद्रेशनचे अध्यक्ष दीपक शामाची आणि रीना नामाची यांच्या हस्से पुणे येथे नुकलेच या पुरस्काराचे वितारण झाले. आरोपच्या संस्थायक संचातिका अविका टाकळकर आणि विश्वस्त कळकाडेब टाकळकर यांनी हा पुरस्कार स्थीकरराल नक ऑगस्ट हा 'संख्यीप' दिवस स्हणून साजरा केला आही. या दिवस म्हणून साजरा केला जातो. या निमित्ताने रेलफॉर फाउंडेशनने सेवादीप पुरस्काराची सुरुवात केली.

संपूर्ण महाराष्ट्रातून ग्रामीण आणि आदिवासी विकास, शिक्षण आणि युवा सक्षमीकरण, विशेष-अर्पण आणि वृद्ध व्यक्तीची आर्पायसेगा, बातरारोपण-आणि शिक्षण आणि प्रामुख्याने शैक्षणिक संशोधनासाठी अथक संख्या करणाऱ्या व्यक्ती अशा विविध शृष्टीमान्न संख्यानि पुरस्कारसस्त्री निवाह करण्यान आली, ग्रामीण आणि आदिवासी क्षेत्रतील मुलीसाठी काम करणार्थीना सामाजिक कार्यकृत्वीना त्यांच्या गिरसाधी संवेसाठी प्रस्तकार देण्यान आला, प्रतिष्ठित पुरस्कार देण्यात आला. प्रतिष्ठित संवादीप पुरस्कार मिळालेल्या दहा

स्वयंगेवी संस्थांमध्ये आरंभ, ग्राम स्वयसियी संस्थांमध्ये आरंप, ग्राम मंगल, दीपस्तंप पाऊंडेहान, इन्मंट इंडिड्याचे 'आनंदसाम' (बीड), जीवन संवर्धन पाऊंडेहान, केजरिंग इंड्रेड्स पाऊंडेहान, आपला परिवाद बुद्धान्ना, युवान, जीवनविद्या परिवानं इंटर, माई बाल्याचन या संस्था आणि अनिल चावर यांचा सम्बंबन होता हहा। अनिल चावर यांचा सम्बंबन होता हहा। संस्थांना प्रत्येकी पाच लाख रूपये आणि व्यक्तींना अडीच लाख रूपये असे एकूण ५५ लक्ष रूपये पुरस्कार स्वरूपात देण्यात आले.