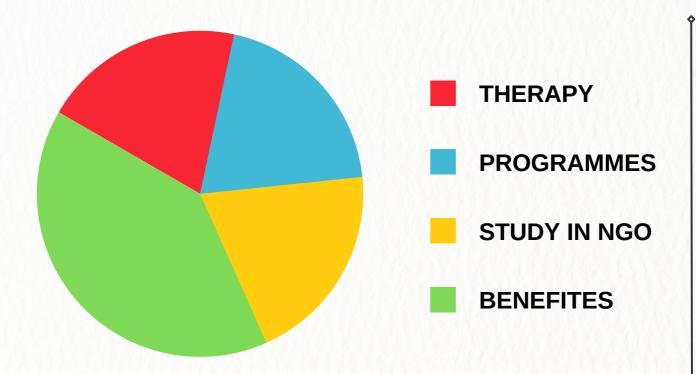

#### IMPACT (2021 BY NUMBERS)

- 68+students studying in NGO
- 1000+ children and young adult for therapy
- 750+ for home outreach programme
- 100+ for online education programme
- 1000+ parents benefited.
- 4+ students passed 10th standard
- 8+ students studying normal school syllabus
- 2+ students completed PACE training and working in hotel